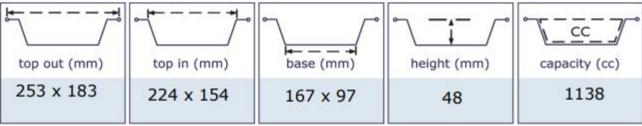

## **Product Specification**

Product Title 2LB FOIL PIE ASHET 350/CTN

Product Code MP10178

| Specifications              |                                               |          |
|-----------------------------|-----------------------------------------------|----------|
| Туре                        | Oblong Tray                                   |          |
| Flange Style                | Rolled Edge                                   |          |
| Base Style                  | Plain                                         |          |
| Material                    | Plain Aluminium Foil Container Strip –<br>H24 |          |
| Gauge (micron)              | 95                                            |          |
| Metal Weight/1000 (kgs)     | 18.61 (+/- 8% tolerance)                      |          |
| Quantity Per Case           | 350                                           |          |
| Quantity per Layer / Pallet | 6 Cases                                       | 24 Cases |
| Carton weight gross(kgs)    | 7                                             |          |
| Outer carton dimensions(mm) | 585 X 323 X 358                               |          |